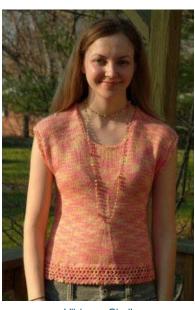

# **Shop** > **Tops** > **Hibiscus Shell**

Hibiscus Shell

#### **EQUIPMENT:**

- Size 7 knitting needles
- Size H crochet hook
- large tapestry needle

GAUGE: 5st/7rows/in chest size 30" length 21 1/2"

**DIRECTIONS:** Cast on 85 stitches. The entire shell is knit in stockinette stitch.

FRONT: Knit 12 inches.

NECK OPENING: Knit 32 stitches, cast off 21 st, k 32 st.

Knit 25 rows on each side of the neck opening.

Next row: Knit 32 st, cast on 21 st, knit 32 st.

BACK: Knit 16" and cast off.

SEAMS: Single crochet along both sides making 1 sc in every other stitch. Leave a

long thread and lace the sides together from the inside. Leave 7 1/2-8" open at

the top for the armholes.